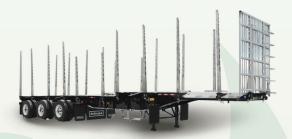

# BENEFITS

Innovative frame designed to reduce weight and increase loading volume

Galvanized 100k psi stakes not only offer impressive lightness along with improved maneuverability and durability

#### STANDARD FEATURES

|  | Ridewell 2600915 suspensions               |
|--|--------------------------------------------|
|  | DHL self-steering liftable suspension axle |
|  | Drop frame - 3 axles                       |
|  | 48' length 5 tiers                         |
|  | 48' length 4 tiers "loader ready"          |
|  | 102" width                                 |
|  | Frame build - 100k psi steel               |
|  | Floor build - 450 hardox steel             |
|  | Bunk - 100k psi steel                      |
|  | Galvanized stakes                          |
|  | Winches bolted                             |
|  | H.D. bumpers                               |
|  | Steel rims                                 |
|  | "Economy package" tires                    |
|  | Holland landing gear style                 |
|  | Platinum Wheel End (5 years warranty)      |
|  |                                            |