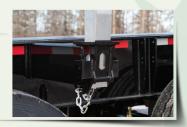

#### STANDARD FEATURES

|  | Ridewell 2600915 suspensions               |
|--|--------------------------------------------|
|  | DHL self-steering liftable suspension axle |
|  | Drop frame - 3 axles                       |
|  | 48' length 5 tiers                         |
|  | 48' length 4 tiers "loader ready"          |
|  | 102" width                                 |
|  | Frame build - 100k psi steel               |
|  | Floor build - 450 hardox steel             |
|  | Bunk - 100k psi steel                      |
|  | Galvanized stakes                          |
|  | Winches bolted                             |
|  | H.D. bumpers                               |
|  | Steel rims                                 |
|  | "Economy package" tires                    |
|  | Holland landing gear style                 |
|  | Platinum Wheel End (5 years warranty)      |
|  |                                            |