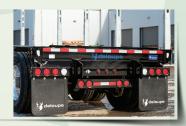

#### STANDARD FEATURES

|  | Ridewell 2600915 suspensions               |
|--|--------------------------------------------|
|  | DHL self-steering liftable suspension axle |
|  | Drop frame - 3 axles                       |
|  | 48' length 5 tiers                         |
|  | 48' length 4 tiers "loader ready"          |
|  | 102" width                                 |
|  | Frame build - 100k psi steel               |
|  | Floor build - 450 hardox steel             |
|  | Bunk - 100k psi steel                      |
|  | Galvanized stakes                          |
|  | Winches bolted                             |
|  | H.D. bumpers                               |
|  | Steel rims                                 |
|  | "Economy package" tires                    |
|  | Holland landing gear style                 |
|  | Platinum Wheel End (5 years warranty)      |
|  |                                            |